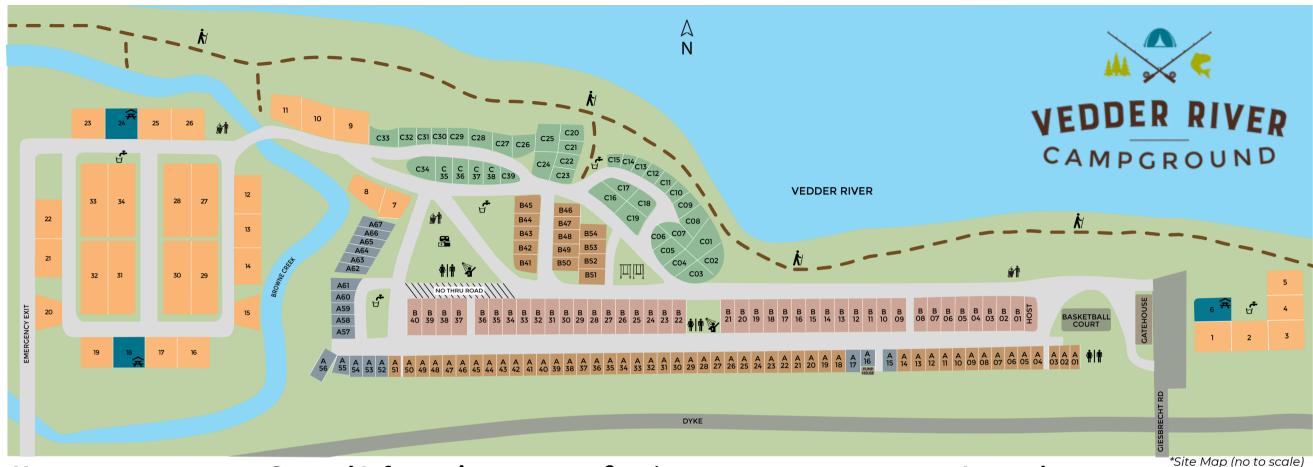

# Legend

Regular Non-serviced

Large Non-serviced

Large Site with Shelter & Water

Partial Hook-up Full Hook-up Pull-Through

Drinking Water/

**Showers** 

Play Area

RV Sani Dump

Washrooms